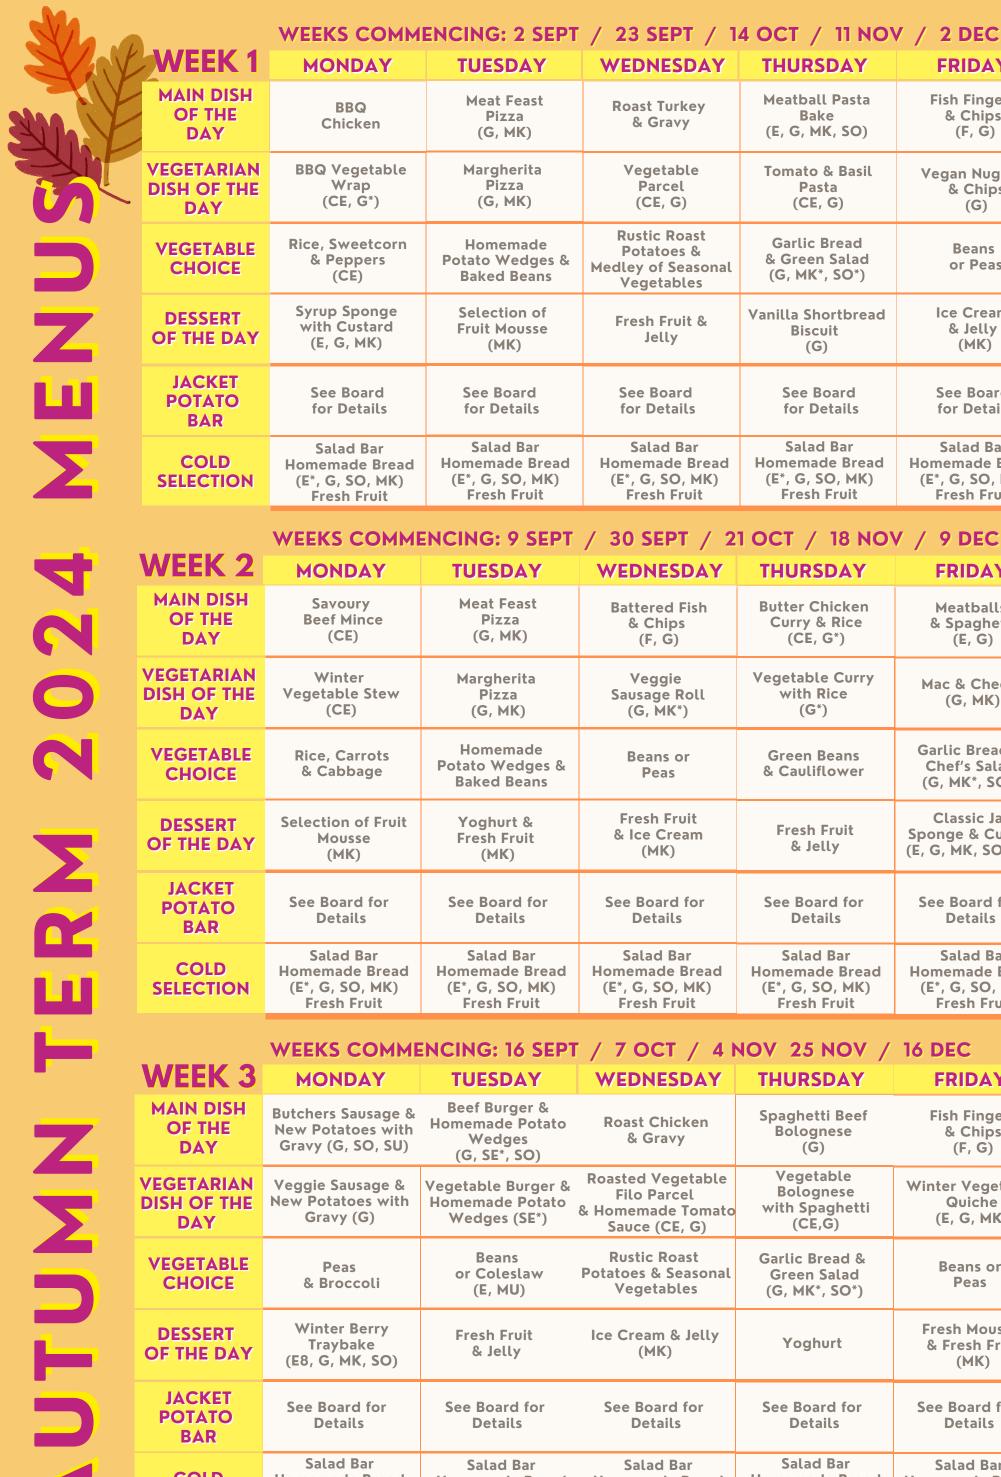

| WEEK 3                           | MONDAY                                                        | TUESDAY                                                       | WEDNESDAY                                                              | THURSDAY                                                      | FRIDAY                                                        |
|----------------------------------|---------------------------------------------------------------|---------------------------------------------------------------|------------------------------------------------------------------------|---------------------------------------------------------------|---------------------------------------------------------------|
| MAIN DISH<br>OF THE<br>DAY       | Butchers Sausage &<br>New Potatoes with<br>Gravy (G, SO, SU)  | Beef Burger &<br>Homemade Potato<br>Wedges<br>(G, SE*, SO)    | Roast Chicken<br>& Gravy                                               | Spaghetti Beef<br>Bolognese<br>(G)                            | Fish Fingers<br>& Chips<br>(F, G)                             |
| VEGETARIAN<br>DISH OF THE<br>DAY | Veggie Sausage &<br>New Potatoes with<br>Gravy (G)            | Vegetable Burger &<br>Homemade Potato<br>Wedges (SE*)         | Roasted Vegetable<br>Filo Parcel<br>& Homemade Tomato<br>Sauce (CE, G) | Vegetable<br>Bolognese<br>with Spaghetti<br>(CE,G)            | Winter Vegetable<br>Quiche<br>(E, G, MK)                      |
| VEGETABLE<br>CHOICE              | Peas<br>& Broccoli                                            | Beans<br>or Coleslaw<br>(E, MU)                               | Rustic Roast<br>Potatoes & Seasonal<br>Vegetables                      | Garlic Bread &<br>Green Salad<br>(G, MK*, SO*)                | Beans or<br>Peas                                              |
| DESSERT<br>OF THE DAY            | Winter Berry<br>Traybake<br>(E8, G, MK, SO)                   | Fresh Fruit<br>& Jelly                                        | Ice Cream & Jelly<br>(MK)                                              | Yoghurt                                                       | Fresh Mousse<br>& Fresh Fruit<br>(MK)                         |
| JACKET<br>POTATO<br>BAR          | See Board for<br>Details                                      | See Board for<br>Details                                      | See Board for<br>Details                                               | See Board for<br>Details                                      | See Board for<br>Details                                      |
| COLD<br>SELECTION                | Salad Bar<br>Homemade Bread<br>(E*, G, SO, MK)<br>Fresh Fruit | Salad Bar<br>Homemade Bread<br>(E*, G, SO, MK)<br>Fresh Fruit | Salad Bar<br>Homemade Bread<br>(E*, G, SO, MK)<br>Fresh Fruit          | Salad Bar<br>Homemade Bread<br>(E*, G, SO, MK)<br>Fresh Fruit | Salad Bar<br>Homemade Bread<br>(E*, G, SO, MK)<br>Fresh Fruit |

FRIDAY

Fish Fingers

& Chips

(F, G)

**Vegan Nuggets** 

& Chips

(G)

Beans

or Peas

Ice Cream

& Jelly

(MK)

See Board

for Details

Salad Bar

**Homemade Bread** 

(E\*, G, SO, MK)

Fresh Fruit

FRIDAY

Meatballs

& Spaghetti

(E, G)

Mac & Cheese

(G, MK)

**Garlic Bread &** 

Chef's Salad

(G, MK\*, SO\*)

Classic Jam

**Sponge & Custard** 

(E, G, MK, SO\*, SU)

See Board for

**Details** 

Salad Bar

**Homemade Bread** 

(E\*, G, SO, MK)

Fresh Fruit

## WEEKS COMMENCING: 2 SEPT / 23 SEPT / 14 OCT / 11 NOV / 2 DEC

| WEEK 1                           | WEEKS COMMENCING. 2 SEPT / 23 SEPT / 14 OCT / 11 NOV / 2 DEC |                                                            |                                                            |                                                            |                                                            |
|----------------------------------|--------------------------------------------------------------|------------------------------------------------------------|------------------------------------------------------------|------------------------------------------------------------|------------------------------------------------------------|
|                                  | MONDAY                                                       | TUESDAY                                                    | WEDNESDAY                                                  | THURSDAY                                                   | FRIDAY                                                     |
| MAIN DISH<br>OF THE<br>DAY       | BBQ<br>Chicken                                               | GF/DF Pepperoni<br>Pizza                                   | Roast Turkey<br>& Gravy                                    | Homemade Beef<br>Meatballs with<br>GF Pasta                | GF Fish<br>& Chips<br>(F)                                  |
| VEGETARIAN<br>DISH OF THE<br>DAY | Caribbean<br>Vegetable Curry                                 | GF/DF Margherita<br>Pizza                                  | Jacket Potato with DF Cheese & Beans                       | Tomato & Basil<br>GF Penne Pasta                           | Jacket Potato with DF Cheese & Beans                       |
| VEGETABLE<br>CHOICE              | Jollof Rice with<br>Seasonal Vegetables                      | Seasoned Potato<br>Wedges &<br>Sweetcorn                   | Rustic Roast<br>Potatoes &<br>Vegetables                   | Mixed Salad                                                | Beans or Peas                                              |
| DESSERT<br>OF THE DAY            | Allergy Free<br>Chef's Cake                                  | Fruit Pot                                                  | Fruit Fruit<br>& Jelly                                     | GF Shortbread<br>Biscuit                                   | Fruit Jelly                                                |
| JACKET<br>POTATO<br>BAR          | See Board<br>for Details                                     | See Board<br>for Details                                   | See Board<br>for Details                                   | See Board<br>for Details                                   | See Board<br>for Details                                   |
| COLD<br>SELECTION                | Daily Salad Bar<br>& a Selection of<br>Fresh Fruit & Jelly   | Daily Salad Bar<br>& a Selection of<br>Fresh Fruit & Jelly | Daily Salad Bar<br>& a Selection of<br>Fresh Fruit & Jelly | Daily Salad Bar<br>& a Selection of<br>Fresh Fruit & Jelly | Daily Salad Bar<br>& a Selection of<br>Fresh Fruit & Jelly |

## WEEKS COMMENCING: 9 SEPT / 30 SEPT / 21 OCT / 18 NOV / 9 DEC

|                                  | WEEKS COMMENCING: 9 SEPI / 30 SEPI / 21 OCI / 18 NOV / 9 DEC |                                                            |                                                            |                                                            |                                                            |
|----------------------------------|--------------------------------------------------------------|------------------------------------------------------------|------------------------------------------------------------|------------------------------------------------------------|------------------------------------------------------------|
| WEEK 2                           | MONDAY                                                       | TUESDAY                                                    | WEDNESDAY                                                  | THURSDAY                                                   | FRIDAY                                                     |
| MAIN DISH<br>OF THE<br>DAY       | Savoury Beef<br>Mince                                        | GF/DF Pepperoni<br>Pizza                                   | GF Fish & Chips<br>(F)                                     | Chicken Curry<br>& Rice                                    | Homemade Beef<br>Meatballs with<br>GF Pasta                |
| VEGETARIAN<br>DISH OF THE<br>DAY | Winter Vegetable<br>Stew                                     | GF/DF Margherita<br>Pizza                                  | Jacket Potato with DF Cheese & Beans                       | Vegetable Curry<br>& Rice                                  | DF/GF Cheesy<br>Pasta                                      |
| VEGETABLE<br>CHOICE              | Rice, Carrots<br>& Cabbage                                   | Seasoned Potato<br>Wedges<br>& Sweetcorn                   | Beans or Peas                                              | Seasonal<br>Vegetables                                     | Green<br>Salad                                             |
| DESSERT<br>OF THE DAY            | GF Shortbread<br>Biscuit                                     | Fruit Pot                                                  | Fruit Salad                                                | Fresh Fruit<br>& Jelly                                     | Allergy Free<br>Chef's Cake                                |
| JACKET<br>POTATO<br>BAR          | See Board for<br>Details                                     | See Board for<br>Details                                   | See Board for<br>Details                                   | See Board for<br>Details                                   | See Board for<br>Details                                   |
| COLD<br>SELECTION                | Daily Salad Bar<br>& a Selection of<br>Fresh Fruit & Jelly   | Daily Salad Bar<br>& a Selection of<br>Fresh Fruit & Jelly | Daily Salad Bar<br>& a Selection of<br>Fresh Fruit & Jelly | Daily Salad Bar<br>& a Selection of<br>Fresh Fruit & Jelly | Daily Salad Bar<br>& a Selection of<br>Fresh Fruit & Jelly |

## WEEKS COMMENCING: 16 SEPT / 7 OCT / 4 NOV / 25 NOV / 16 DEC

| WEEK 3                           | MONDAY                                                     | TUESDAY                                                    | WEDNESDAY                                                  | THURSDAY                                                   | FRIDAY                                                     |
|----------------------------------|------------------------------------------------------------|------------------------------------------------------------|------------------------------------------------------------|------------------------------------------------------------|------------------------------------------------------------|
| MAIN DISH<br>OF THE<br>DAY       | GF Sausages<br>with DF Crushed<br>Potatoes<br>(SU)         | Bunless<br>Homemade<br>Beef Burger                         | Roast Chicken<br>& Gravy                                   | Penne Beef<br>Bolognese<br>GF Pasta                        | GF Fish & Chips<br>(F)                                     |
| VEGETARIAN<br>DISH OF THE<br>DAY | Jacket Potato with DF Cheese & Beans                       | Bunless Chickpea<br>& Spinach Burger                       | Jacket Potato with DF Cheese & Beans                       | Vegetable<br>Bolognese with<br>GF Pasta                    | GF/DF Margherita<br>Pizza                                  |
| VEGETABLE<br>CHOICE              | Peas &<br>Broccoli                                         | Homemade Potato<br>Wedges & Beans                          | Rustic Roast<br>Potatoes & Seasonal<br>Vegetables          | Garden<br>Salad                                            | Chips &<br>Peas                                            |
| DESSERT<br>OF THE DAY            | Allergy Free<br>Chef's Cake                                | Fresh Fruit &<br>Jelly                                     | Fruit Jelly                                                | Fruit Salad                                                | GF Shortbread<br>Biscuit                                   |
| JACKET<br>POTATO<br>BAR          | See Board for<br>Details                                   |
| COLD<br>SELECTION                | Daily Salad Bar<br>& a Selection of<br>Fresh Fruit & Jelly | Daily Salad Bar<br>& a Selection of<br>Fresh Fruit & Jelly | Daily Salad Bar<br>& a Selection of<br>Fresh Fruit & Jelly | Daily Salad Bar<br>& a Selection of<br>Fresh Fruit & Jelly | Daily Salad Bar<br>& a Selection of<br>Fresh Fruit & Jelly |